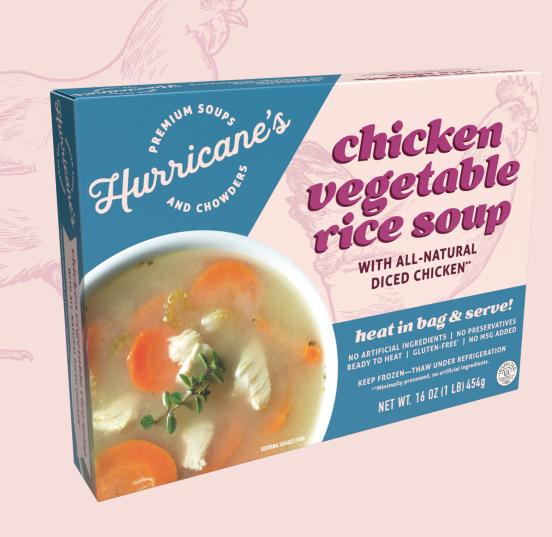

# chicken vegetable rice soup

# WITH ALL-NATURAL DICED CHICKEN

Our take on a classic, we use only the finest ingredients in this chicken soup. We start by simmering chicken stock with diced white meat chicken, long-grain rice, and local onion, celery, and carrots, creating a soup worthy of sharing.