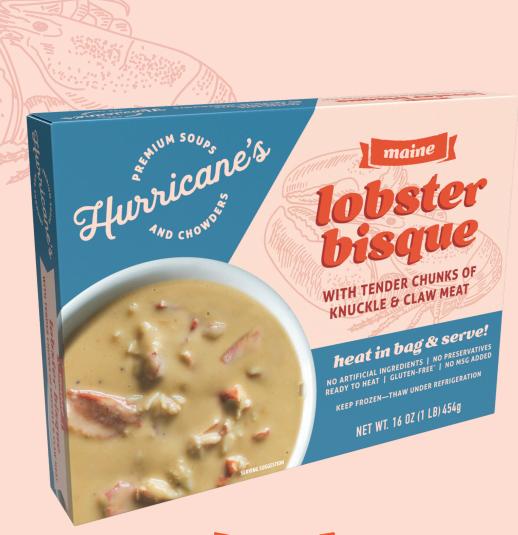

# maine lobster bisque

### WITH TENDER CHUNKS OF **KNUCKLE & CLAW MEAT**

What makes our lobster bisque special? We only use big, tender chunks of delicious claw meat. Then we add even more lobster meat with heavy cream, real butter, and as many locally grown and sourced veggies as we can get our hands on. Simply heat, and enjoy this New England classic!