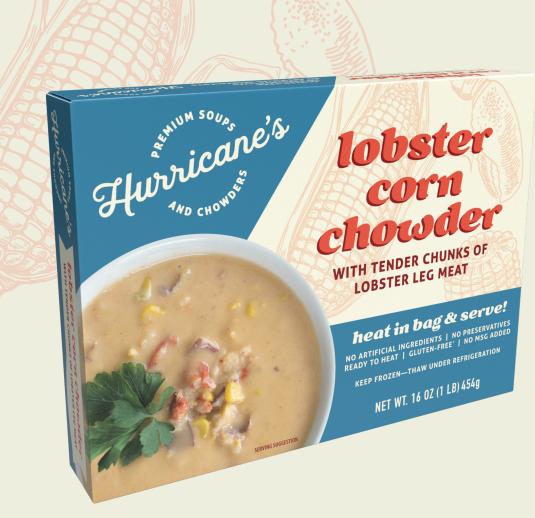

# lobster corn chowder

### WITH TENDER CHUNKS OF LOBSTER LEG MEAT

This is our spin on a classic New England treat!

A creamy blend of sweet corn and diced red potatoes from local farms simmers in an all-natural vegetable and lobster stock. We add a local medley of onions, celery, and bell peppers, finishing with tender lobster leg meat from the icy North Atlantic.