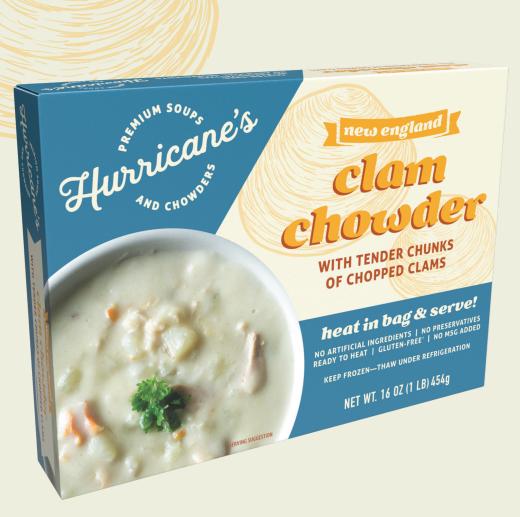

## new england

# clam chowder

### WITH TENDER CHUNKS OF CHOPPED CLAMS

Taste the 1st place winner of the 2016 Great Chowder Cook-Off in Newport, Rhode Island! Made with fresh, wild clams simmered with clam broth, diced potatoes, and minced onions from local farms, we finish this blue-ribbon favorite with heavy cream from Maine-raised cows.