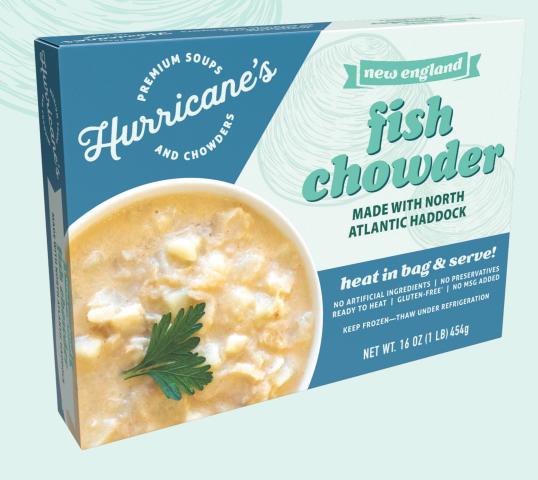

# **fish chowder** MADE WITH NORTH ATLANTIC HADDOCK

An award winning blend of North Atlantic haddock, Maine-grown potatoes and delicately seasoned fish and shellfish broths. Finished with BGH free cream from Maine.