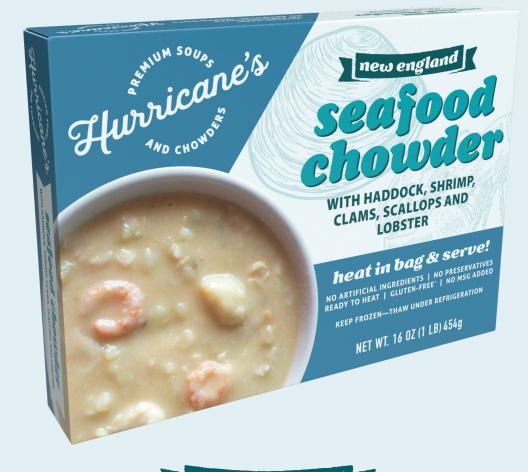

## PRODUCED IN MAINE BY:

Hurricane's Soup Greene, ME 207-946-3354 hurricanesoup.com

PROCEEDS FROM YOUR PURCHASE HELPS TO END CHILD HUNGER IN MAINE.

new england

seafood chowder

## WITH HADDOCK, SHRIMP, CLAMS, SCALLOPS, AND LOBSTER

A rich & creamy blend of Maine grown potatoes simmered with fish & shellfish broths, North Atlantic Haddock, Shrimp, Chopped Clams, Scallops and Lobster Leg Meat" Finished with BGH free cream from Maine and New England.