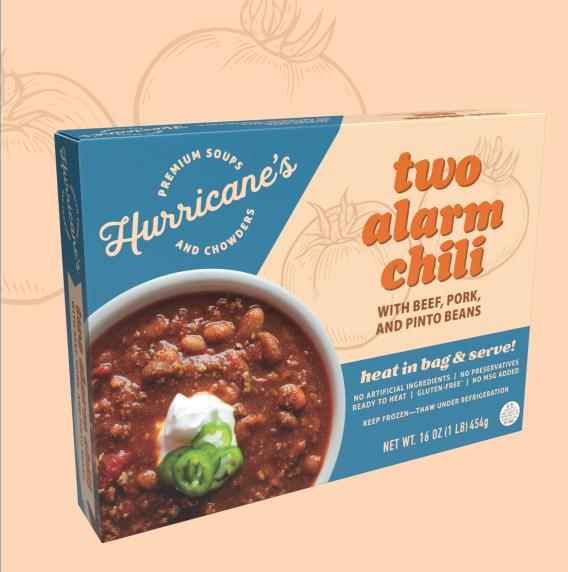

# two alarm chili

### WITH BEEF, PORK, AND PINTO BEANS

Lean ground beef & pork with crushed tomatoes, jalapenos and ancho chilies, slow cooked with a blend of garlic, black pepper & cumin.

| Nutrition                                                |                 | Per Serving<br>% DV* |     | Per Container<br>% DV* |     |                    | Per Serving<br>% DV* |     | Per Container<br>% DV* |     |
|----------------------------------------------------------|-----------------|----------------------|-----|------------------------|-----|--------------------|----------------------|-----|------------------------|-----|
| Facts                                                    | Total Fat       | 14g                  | 18% | 27g                    | 35% | Total Carb.        | 18g                  | 7%  | 35g                    | 13% |
| 2 servings per container<br>Serving size<br>1 cup (227g) | - Saturated Fat | 5g                   | 25% | 10g                    | 50% | Dietary Fiber      | 4g                   | 14% | 8g                     | 29% |
|                                                          | Trans Fat       | 0g                   |     | 1g                     |     | Total Sugars       | 4g                   |     | 8g                     |     |
|                                                          | Cholesterol     | 45mg                 | 15% | 95mg                   | 32% | Incl. Added Sugars | 0g                   | 0%  | 0g                     | 0%  |
| Calories 260   520 per serving   per container           | Sodium          | 830mg                | 36% | 1660mg                 | 72% | Protein            | 16g                  |     | 32g                    |     |
|                                                          | Vitamin D       | 0mcg                 | 0%  | 0mcg                   | 0%  | Iron               | 3.2mg                | 20% | 6.5mg                  | 35% |
|                                                          | Calcium         | 60mg                 | 4%  | 120mg                  | 10% | Potassium          | 410mg                | 8%  | 830mg                  | 20% |